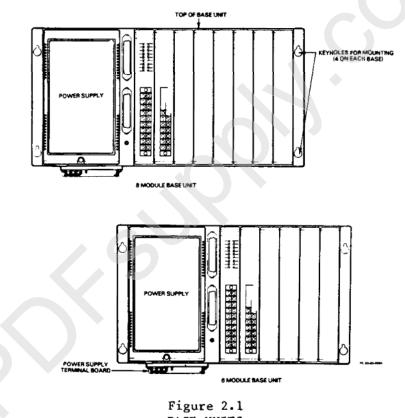

## BASE UNITS

The Series Three is provided as a family of base units into which I/O modules can be inserted. Base units are available to contain either 4, 6 or 8 I/O modules. Each base unit requires a power supply, which is mounted on the left side of each base unit. Figure 2.1 shows the 6 slot and 8 slot base units.